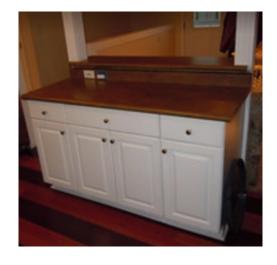

### Wood

| State of Matter | Solid                           |
|-----------------|---------------------------------|
| Common Uses     | Counters, cabinets,<br>flooring |